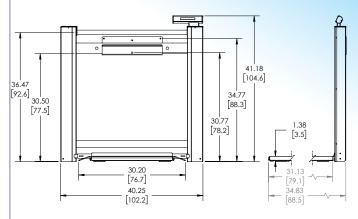

|  |
|                                |                                                                                                         |  |

| ACCESSORIES AND OPTIONS                           |                 |
|---------------------------------------------------|-----------------|
| DESCRIPTION                                       | PART NUMBER     |
| WALL MOUNT SCALE WITH<br>PRINTER - (NO DATA PORT) | Add "P" suffix  |
| KILOGRAM ONLY SCALE                               | Add "KG" suffix |
| REPLACEMENT PAPER<br>(15 rolls per box)           | FRTP211C1       |
| REPLACEMENT POWER ADAPTOR                         | FRGSM06U09P1J   |
|                                                   |                 |

# SRSGOIGS by SR Instruments, Inc.

#### **DIMENSIONS** in [cm]



#### **PACKAGING**



231016 Page 2