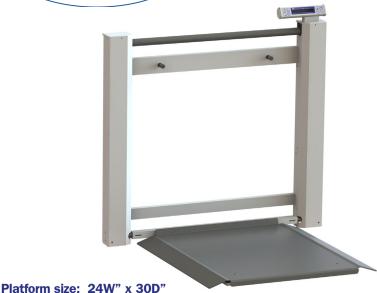

### **Model SR7001i Series**

The ultimate space saver. Designed for flush wall mount, the SR7001i platform scale tucks away neatly when not in use to maximize your use of floor space.

The large low profile weighing surface with integrated ramps and grab rail will easily accommodate patients with walkers, canes, chairs, and wheelchairs up to 30" wide.

Constructed of heavy-duty aluminum plate, the SR7001i has a weight capacity of 660 Lbs. Counter-balancing actuators make light work out of raising and lowering the weighing surface.

It's there when you need it and cleanly out of the way when you don't.