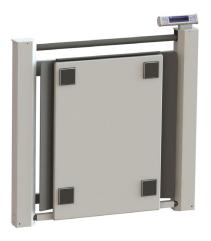

### **Model SR7001i Series**

The ultimate space saver. Designed for flush wall mount, the SR7001i platform scale tucks away neatly when not in use to maximize your use of floor space.

The large low profile weighing surface with integrated ramps and grab rail will easily accommodate patients with walkers, canes, chairs, and wheelchairs up to 30" wide.

Constructed of heavy-duty aluminum plate, the SR7001i has a weight capacity of 660 Lbs. Counter-balancing actuators make light work out of raising and lowering the weighing surface.

It's there when you need it and cleanly out of the way when you don't.