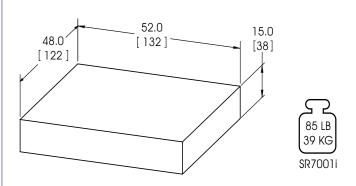

|                                                                                                         |  |

| ACCESSORIES AND OPTIONS                           |                 |
|---------------------------------------------------|-----------------|
| DESCRIPTION                                       | PART NUMBER     |
| WALL MOUNT SCALE WITH<br>PRINTER - (NO DATA PORT) | Add "P" suffix  |
| KILOGRAM ONLY SCALE                               | Add "KG" suffix |
| REPLACEMENT PAPER<br>(15 rolls per box)           | FRTP211C1       |
| REPLACEMENT POWER ADAPTOR                         | FRGSM06U09P1J   |
|                                                   |                 |

# SRSGOIGS by SR Instruments, Inc.

#### **DIMENSIONS** in [cm]



#### **PACKAGING**



231016 Page 2