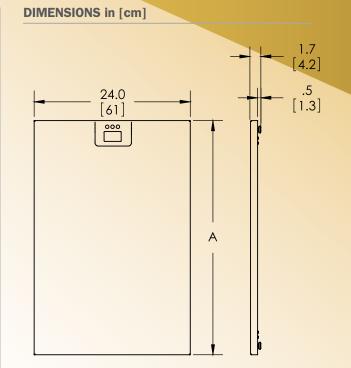

#### **PLATFORM SIZE**

| •SRV945R | 24" x 36" |
|----------|-----------|
| •SRV947R | 24" x 48" |
| •SRV949R | 24" x 60" |

## Mobile Platform Scale Model SRV94X Series

Quality. Reliability. Accuracy.

| SYSTEM<br>SPECIFICATIONS |                                                                                     |
|--------------------------|-------------------------------------------------------------------------------------|
| MAX WEIGHT               | 400 lb / 182 kg                                                                     |
| DISPLAY RESOLUTION       | .2 lb / .1 kg                                                                       |
| BUTTON FUNCTIONS         | Zero/Weigh, lb/kg, Hold/Recall                                                      |
| DISPLAY UNITS            | Pounds / Kilograms                                                                  |
| MODEL SIZE               | SRV945: 24" x 36" (dim A)<br>SRV947: 24" x 48" (dim A)<br>SRV949: 24" x 60" (dim A) |
|                          | Even a set the survey of the set the set of the set                                 |