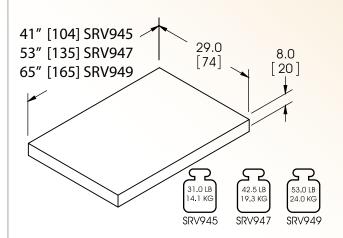

#### **PLATFORM SIZE**

| •SRV945R | 24" x 36" |
|----------|-----------|
| •SRV947R | 24" x 48" |
| •SRV949R | 24" x 60" |

| HOLD         | Freezes the weight on the display                                                |
|--------------|----------------------------------------------------------------------------------|
| POWER        | Six (6) AA Batteries                                                             |
| PORTIBILITY  | Recessed handles built into the bottom of the scale                              |
| AUTO ZERO    | One button operation                                                             |
| SCALE WEIGHT | <b>SRV945:</b> 27 Pounds<br><b>SRV947:</b> 36 Pounds<br><b>SRV949:</b> 45 Pounds |
|              |                                                                                  |