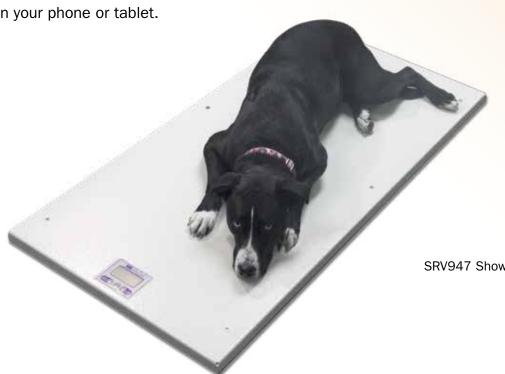

# **Mobile Platform Scale** Model SRV94X Series

Whether you are a mobile or stationary veterinary practice, SR Mobile Platform Scales offer a durable and reliable option. The SRV945, SRV947, and SRV949 are lightweight scales designed for veterinarians and zoo keepers to obtain weights by taking the scale to the animal.

Constructed of high strength aluminum, the SRV94X Series are as durable as they are functional. The scales' surfaces have an extremely durable polyurea coating that offer grip along with ease of cleaning.

#### **OPTIONAL EQUIPMENT**

Bluetooth module required for use with SR Scales App (must be factory installed).

SRV947 Shown